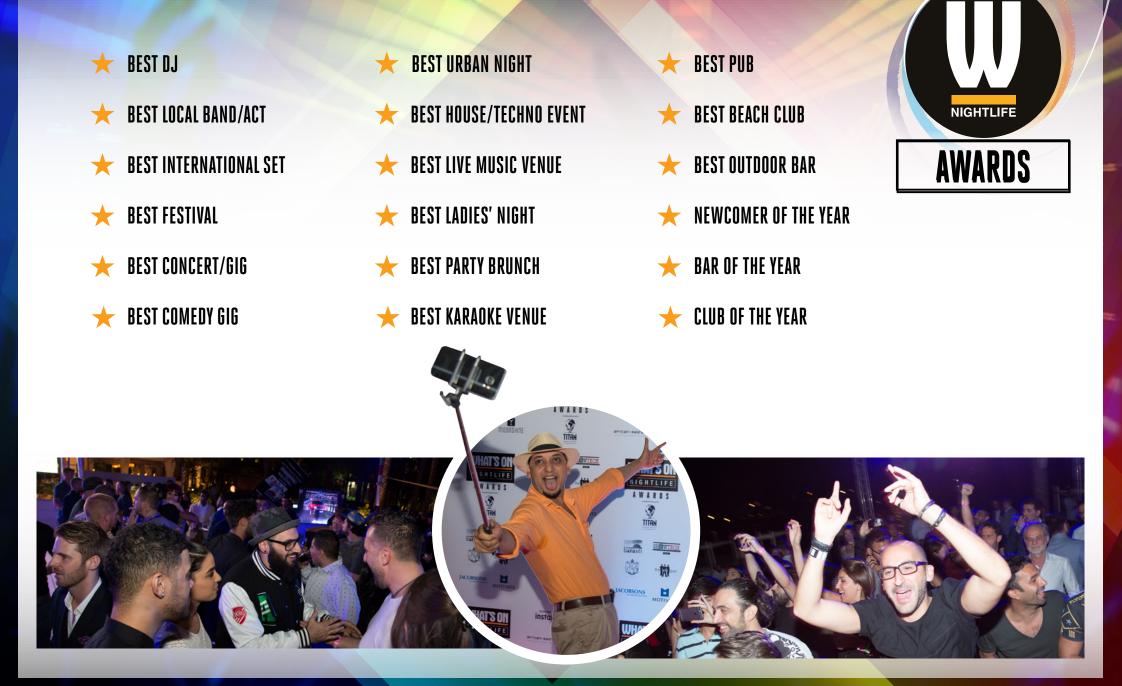

# THE AWARDS

The What's On Nightlife Awards celebrate the very best of the region's industry. From the DJs and promoters, to the bars and the clubs, and everyone in them, the awards recognise a nightlife industry that can hold its own alongside the best in the world.

Expect a VIP guest-list of nominees, industry professionals, sponsors and special guests in what's sure to be a fun, action-packed and exciting evening.

Brought to you by the team at What's On, What's On Nightlife Awards is all you'll ever need for the best in music, club life and cutting-edge culture in the Emirates. See you on the dancefloor.





## C A T E G O R I E S



## HEADLINE SPONSORSHIP

### **PRE-EVENT BENEFITS**

- "In association with" lock-in logo created with event logo.
   Sponsors logo to be a maximum of 30% ratio to event logo
- Logo on all event collateral, plus inclusion in the event media plan worth over US\$600,000
- 30 second cinema advert across VOX cinemas mentioning presenting sponsor by name
- Radio advert (15 sec.) mentioning headline sponsor by name
- A 250-word company profile on the event website



#### AT THE EVENT BENEFITS

- Presentation of four of the top award categories. To include either Best Nightclub award or the Outstanding Contribution award
- Two VIP tables of 10 to entertain clients in a prime location including all refreshments
- Logo on all branding at the event, including (but not limited to) photo backdrop,